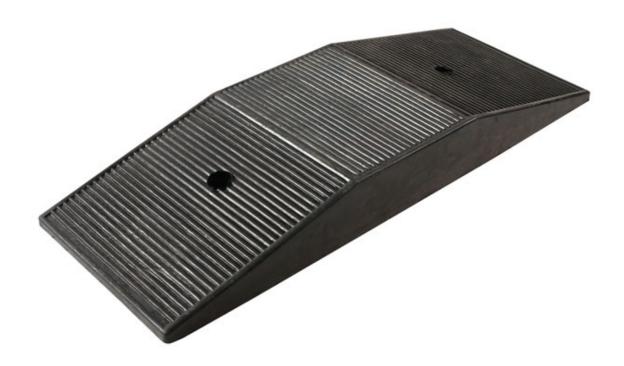

## Ramp for Scissor Lifts - 80mm Rise

A rubber ramp for scissor lifts, with a 80mm rise. Made from hard-wearing non-slip rubber, these are ideal for use in workshops to assist in driving the vehicle onto ramps and lifts etc. Suitable for indoor and outdoor use (-20°C to +60°C).

## **Additional Information**

- Suitable for use with scissor lifts etc.
- · Sloped on two sides for easy access & suitable for low vehicles, including race & lowered road cars, to help with jacking.
- Size: 690 x 260 x (rising to) 80mm; weight 9.45kg.
- Manufactured from vulcanized rubber.
- · Weight capacity: 2.5 tonne. Supplied in singles.