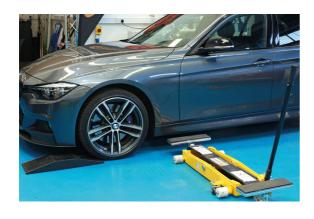

## Ramp for Scissor Lifts - 80mm Rise

A rubber ramp for scissor lifts, with a 80mm rise. Made from hard-wearing non-slip rubber, these are ideal for use in workshops to assist in driving the vehicle onto ramps and lifts etc. Suitable for indoor and outdoor use (-20°C to +60°C).

## **Additional Information**

- Suitable for use with scissor lifts etc.
- · Sloped on two sides for easy access & suitable for low vehicles, including race & lowered road cars, to help with jacking.
- Size: 690 x 260 x (rising to) 80mm; weight 9.45kg.
- Manufactured from vulcanized rubber.
- · Weight capacity: 2.5 tonne. Supplied in singles.