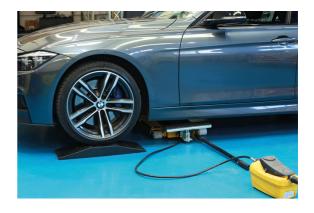

## Ramp for Scissor Lifts - 80mm Rise

A rubber ramp for scissor lifts, with a 80mm rise. Made from hard-wearing non-slip rubber, these are ideal for use in workshops to assist in driving the vehicle onto ramps and lifts etc. Suitable for indoor and outdoor use (-20°C to +60°C).

## **Additional Information**

- Suitable for use with scissor lifts etc.
- · Sloped on two sides for easy access & suitable for low vehicles, including race & lowered road cars, to help with jacking.
- Size: 690 x 260 x (rising to) 80mm; weight 9.45kg.
- Manufactured from vulcanized rubber.
- · Weight capacity: 2.5 tonne. Supplied in singles.