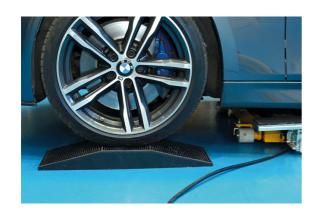

## Ramp for Scissor Lifts - 80mm Rise

A rubber ramp for scissor lifts, with a 80mm rise. Made from hard-wearing non-slip rubber, these are ideal for use in workshops to assist in driving the vehicle onto ramps and lifts etc. Suitable for indoor and outdoor use (-20°C to +60°C).

## **Additional Information**

- Suitable for use with scissor lifts etc.
- · Sloped on two sides for easy access & suitable for low vehicles, including race & lowered road cars, to help with jacking.
- Size: 690 x 260 x (rising to) 80mm; weight 9.45kg.
- Manufactured from vulcanized rubber.
- · Weight capacity: 2.5 tonne. Supplied in singles.