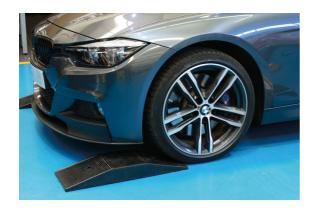

## Ramp for Scissor Lifts - 80mm Rise

A rubber ramp for scissor lifts, with a 80mm rise. Made from hard-wearing non-slip rubber, these are ideal for use in workshops to assist in driving the vehicle onto ramps and lifts etc. Suitable for indoor and outdoor use (-20°C to +60°C).

## **Additional Information**

- Suitable for use with scissor lifts etc.
- · Sloped on two sides for easy access & suitable for low vehicles, including race & lowered road cars, to help with jacking.
- Size: 690 x 260 x (rising to) 80mm; weight 9.45kg.
- Manufactured from vulcanized rubber.
- · Weight capacity: 2.5 tonne. Supplied in singles.