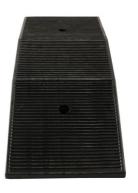

## Ramp for Scissor Lifts - 80mm Rise

A rubber ramp for scissor lifts, with a 80mm rise. Made from hard-wearing non-slip rubber, these are ideal for use in workshops to assist in driving the vehicle onto ramps and lifts etc. Suitable for indoor and outdoor use (-20°C to +60°C).

## **Additional Information**

- Suitable for use with scissor lifts etc.
- · Sloped on two sides for easy access & suitable for low vehicles, including race & lowered road cars, to help with jacking.
- Size: 690 x 260 x (rising to) 80mm; weight 9.45kg.
- Manufactured from vulcanized rubber.
- · Weight capacity: 2.5 tonne. Supplied in singles.