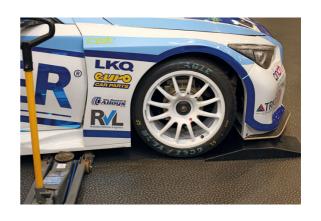

## Ramp for Scissor Lifts - 80mm Rise

A rubber ramp for scissor lifts, with a 80mm rise. Made from hard-wearing non-slip rubber, these are ideal for use in workshops to assist in driving the vehicle onto ramps and lifts etc. Suitable for indoor and outdoor use (-20°C to +60°C).

## **Additional Information**

- Suitable for use with scissor lifts etc.
- · Sloped on two sides for easy access & suitable for low vehicles, including race & lowered road cars, to help with jacking.
- Size: 690 x 260 x (rising to) 80mm; weight 9.45kg.
- Manufactured from vulcanized rubber.
- · Weight capacity: 2.5 tonne. Supplied in singles.