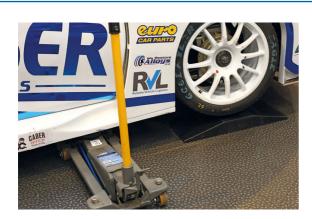

## Ramp for Scissor Lifts - 80mm Rise

A rubber ramp for scissor lifts, with a 80mm rise. Made from hard-wearing non-slip rubber, these are ideal for use in workshops to assist in driving the vehicle onto ramps and lifts etc. Suitable for indoor and outdoor use (-20°C to +60°C).

## **Additional Information**

- Suitable for use with scissor lifts etc.
- · Sloped on two sides for easy access & suitable for low vehicles, including race & lowered road cars, to help with jacking.
- Size: 690 x 260 x (rising to) 80mm; weight 9.45kg.
- Manufactured from vulcanized rubber.
- · Weight capacity: 2.5 tonne. Supplied in singles.